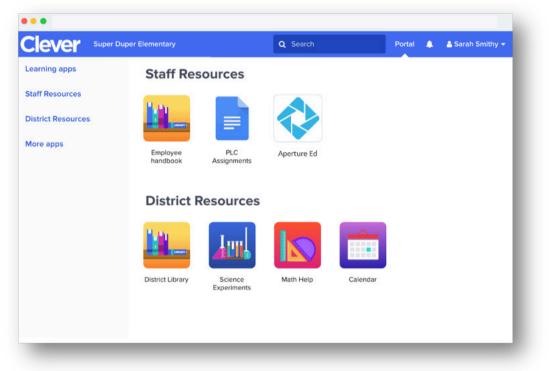

## Your existing district Clever login can unlock the DESSA System on any device for students, teachers, and staff.

Steps to Login:

- 1. Login to Clever using your existing district login.
- 2. Click on the Aperture Ed app.
- 3. Land in the DESSA System, fully authenticated.

**Aperture Ed:** App for educators and administrators.

**Aperture Ed Student:** App for students using the DESSA Student Portal

Setup takes approximately one week and ideally should be completed at the same time as the Student app integration if you use the DESSA Student Portal. Reach out to your Partnerships or Customer Success Team member to ask about if you're eligible for a Clever integration.