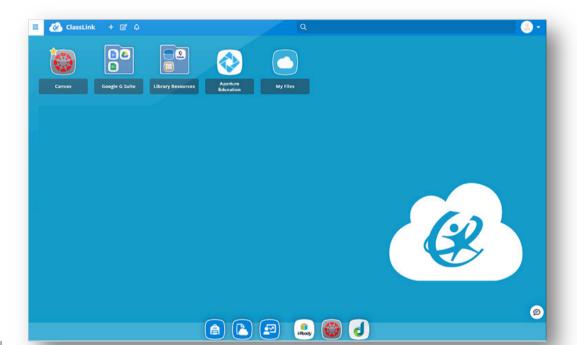

## ClassLink Single Sign-On (SSO)

Your existing district ClassLink login can unlock the DESSA System for students, teachers, and staff, straight from the LaunchPad. Steps to Login:

- 1. Login to the ClassLink LaunchPad using your existing district login.
- 2. Click on the Aperture Education app.
- 3. Land in the DESSA System, fully authenticated.